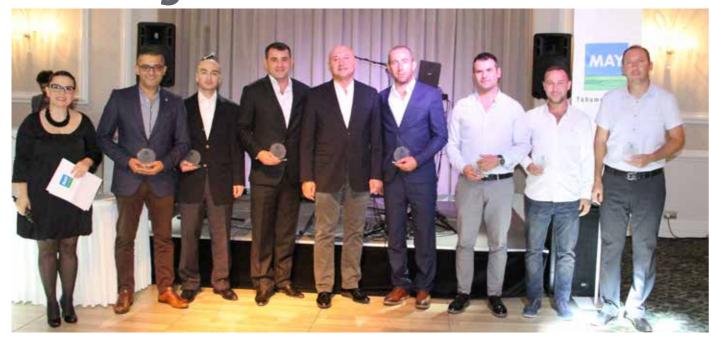

#### The Most Successful Exporters Award is given to MAY Seed

MAY Seed, according to 2015 export records, was awarded at the ceremony of "the Most Successful Exporters" among companies exporting Natural Oils and Oil Seeds as the sub-sector of Istanbul Association of Cereals, Pulse, Oil Seeds and Products Exporters.

Expressing that they are proud to be awarded for added value provided to Turkish farmers and our country as a Turkish Seed company with domestic capital, MAY Seed Chairman of the Board of Directors Hamdi Çiftçiler said "This year, our pride is great. In 2015, Turkey's total seed export is \$ 115 million and at this point, we have achieved 10% of this figure as MAY Seed. With our 2015 export figures, we are in the first place among seed companies in our category".

Specifying that they are taking firm steps to become a world brand, Çiftçiler completed his speech as follows, "This award means a lot to us as a Turkish Seed brand that is able to conduct business at international level and develop, sale seed technology independently and that has product expertise. Encouraging domestic capital and domestic R&D with such flattering awards are very important for our country and sector. We are very happy to provide value to our farmers and our country.".