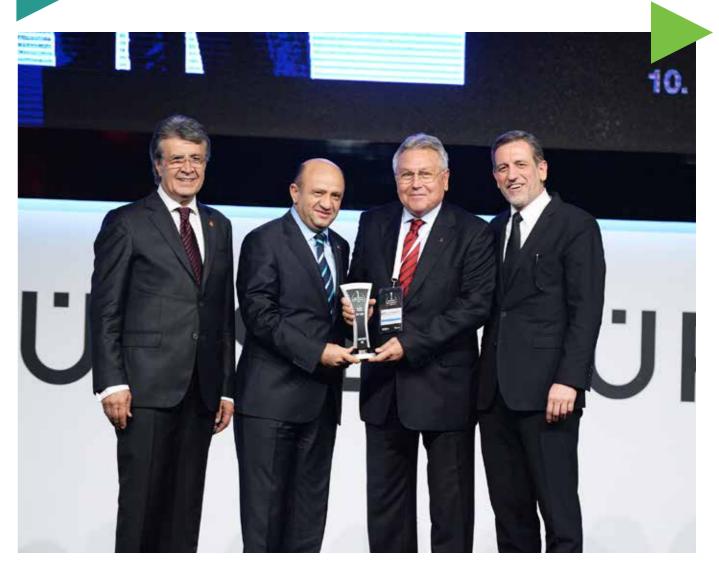

#### The Most Successful Exporters Award is given to MAY Seed

MAY Seed, according to 2015 export records, was awarded at the ceremony of "the Most Successful Exporters" among companies exporting Natural Oils and Oil Seeds as the sub-sector of Istanbul Association of Cereals, Pulse, Oil Seeds and Products Exporters.

Expressing that they are proud to be awarded for added value provided to Turkish farmers and our country as a Turkish Seed company with domestic capital, MAY Seed Chairman of the Board of Directors Hamdi Çiftçiler said "This year, our pride is great. In 2015, Turkey's total seed export is \$ 115 million and at this point, we have achieved 10% of this figure as MAY Seed. With our 2015 export figures, we are in the first place among seed companies in our category".

Specifying that they are taking firm steps to become a world brand, Çiftçiler completed his speech as follows, "This award means a lot to us as a Turkish Seed brand that is able to conduct business at international level and develop, sale seed technology independently and that has product expertise. Encouraging domestic capital and domestic R&D with such flattering awards are very important for our country and sector. We are very happy to provide value to our farmers and our country.".