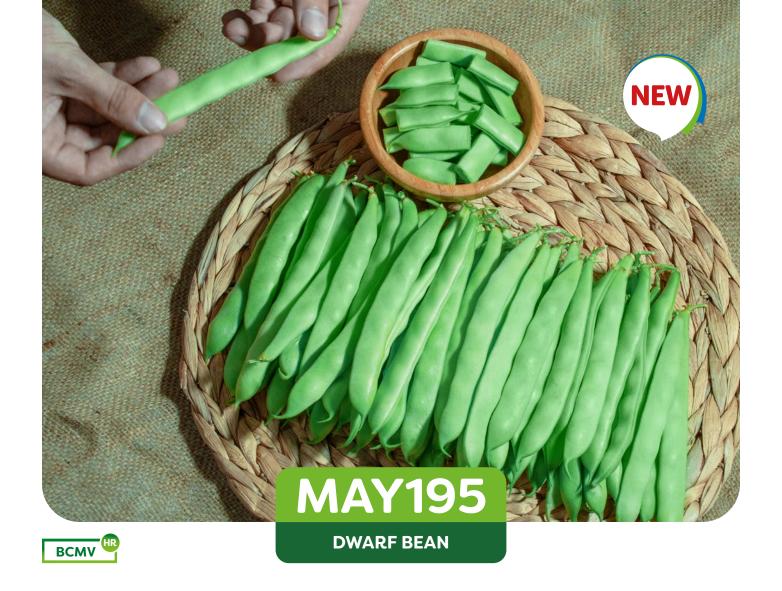

## MAY195 NEW

\* The performance of the variety may vary according to the climatical conditions, cultivation practices and soil types.

| Pod Type                        | Pod Width (cm)          |
|---------------------------------|-------------------------|
| Flat                            | 1,5-1,6                 |
| Segment                         | Degree of Pod Curvature |
| Fresh Market and Proccesing     | Absent                  |
| Plant Habit                     | Seed Visibility         |
| Strong                          | Slight Visible          |
| Avarage Pod Weight (gr)         | Glossiness              |
|                                 | Ciossiliess             |
| 15-17                           | Slightly Dull           |
| 15-17<br>Pod Number Per a Plant |                         |
|                                 | Slightly Dull           |
| Pod Number Per a Plant          | Slightly Dull Pod Color |